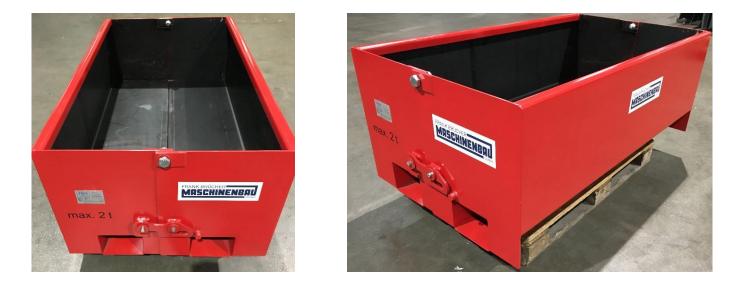

## Scrap box with folding bottom

Our scrap boxes are used to collect scrap metal sheets, scrap pieces, stamped waste, or other waste. The scrap box can be individually designed and manufactured based on the installation situation and the dimensions available.

In addition, we have developed a simple and inexpensive scrap box that opens and closes the bottom of the scrap box with a swiveling movement thanks to the movable runners of the forklift. This allows the scrap to fall down into a collecting container.

An additional manually swiveling bracket locks the scrap box so that the bottom of the scrap box cannot open during transport by the forklift.

We offer the scrap box in 3 different sizes:

| Size | Length  | Width  | Height | Payload max. |
|------|---------|--------|--------|--------------|
| А    | 1600 mm | 900 mm | 600 mm | 2,0 tons     |
| В    | 1100 mm | 750 mm | 600 mm | 1,5 tons     |
| С    | 600 mm  | 600 mm | 600 mm | 1,0 tons     |